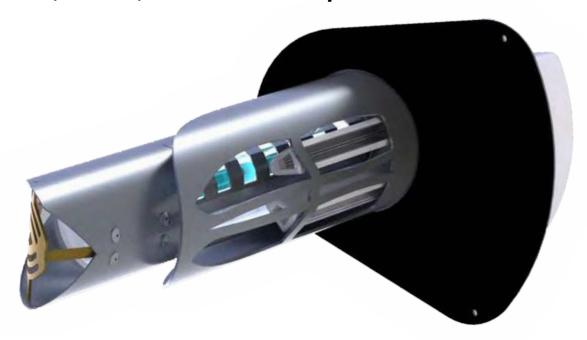

- Increased Ionized Hydro-Peroxide Output
- New Enhanced Catalyst With Zinc For Faster Kill Rates
- Easier, Faster, No Tool Cell Replacement

The REME HALO® by RGF® is the next generation of IAQ technology. RGF® has redesigned their REME HVAC unit with higher Ionized Hydro-peroxide output, which gives faster kill rates for microbials in the air as well as on surfaces. Also, this higher output drops more particulate from the air bringing relief to those who suffer from allergies and other respiratory issues.

## **Quick Release Feature**

The REME HALO® now features a quick release design for easy removal of the housing to allow easy replacement of the REME cell.

## **Adjustable Output**

The REME HALO® incorporates an adjustable shroud, which allows the customization of the AOP output.

The REME HALO® by RGF® is designed to eliminate sick building syndrome risks by reducing odors, air pollutants, VOCs (chemical odors), smoke, mold, bacteria and viruses. The REME HALO® units are easily mounted into air conditioning and heating systems air ducts where most sick building problems start. When the HVAC system is in operation, the REME HALO® unit creates an Advanced Oxidation Plasma consisting of Ionized Hydro-peroxides, Super oxide ions and Hydroxide ions. All are friendly oxidizers. By friendly oxidizers, we mean oxidizers that revert back to oxygen and hydrogen after the oxidation of the pollutant.