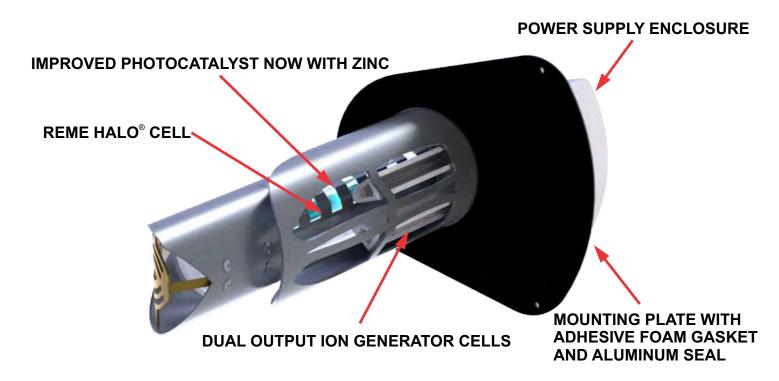

- Increased Ionized Hydro-Peroxide Output
- New Enhanced Catalyst With Zinc For Faster Kill Rates
- Easier, Faster, No Tool Cell Replacement

The REME HALO® by RGF® is the next generation of IAQ technology. RGF® has redesigned their REME HVAC unit with higher Ionized Hydro-peroxide output, which gives faster kill rates for microbials in the air as well as on surfaces. Also, this higher output drops more particulate from the air bringing relief to those who suffer from allergies and other respiratory issues.

## **Quick Release Feature**

The REME HALO® now features a quick release design for easy removal of the housing to allow easy replacement of the REME cell.

## **Adjustable Output**

The REME HALO® incorporates an adjustable shroud, which allows the customization of the AOP output.

The REME HALO® by RGF® is designed to eliminate sick building syndrome risks by reducing odors, air pollutants, VOCs (chemical odors), smoke, mold, bacteria and viruses. The REME HALO® units are easily mounted into air conditioning and heating systems air ducts where most sick building problems start. When the HVAC system is in operation, the REME HALO® unit creates an Advanced Oxidation Plasma consisting of Ionized Hydro-peroxides, Super oxide ions and Hydroxide ions. All are friendly oxidizers. By friendly oxidizers, we mean oxidizers that revert back to oxygen and hydrogen after the oxidation of the pollutant.