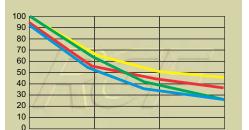

le Output**

The REME HALO® incorporates an adjustable shroud, which allows the customization of the AOP output.

The REME HALO® by RGF® is designed to eliminate sick building syndrome risks by reducing odors, air pollutants, VOCs (chemical odors), smoke, mold, bacteria and viruses. The REME HALO® units are easily mounted into air conditioning and heating systems air ducts where most sick building problems start. When the HVAC system is in operation, the REME HALO® unit creates an Advanced Oxidation Plasma consisting of Ionized Hydro-peroxides, Super oxide ions and Hydroxide ions. All are friendly oxidizers. By friendly oxidizers, we mean oxidizers that revert back to oxygen and hydrogen after the oxidation of the pollutant.



## MICROBIALS 100 90 80 E76 066 040 00 20 100 0 2 6 24 HOURS



**ODORS** 



## **SPECIFICATIONS**

CLEANING CHEMICALS SMOKE

PERFUME PET ODORS

| •Hydroperoxide Ion distribution:                | Distributed through air handler  |
|-------------------------------------------------|----------------------------------|
| <ul><li>Super Oxide Ion distribution:</li></ul> | Distributed through air handler  |
| •Hydroxide Ion distribution:                    | Distributed through air handler  |
| •Installation:                                  | Installed in HVAC duct or plenum |
| •Electrical:                                    | 24 VAC 0.7 Amps 17 Watts         |
| •Materials:                                     | Aluminum and Polymers            |
| •REME Cell Replacement                          | Recommended after 25,000 hrs     |
| •HVAC Blower Size