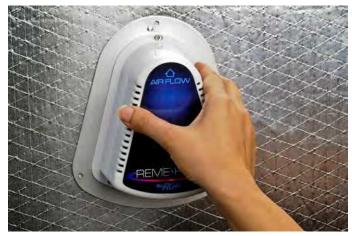

## **Adjustable Output**

The REME HALO® incorporates an adjustable shroud, which allows the customization of the AOP output.

The REME HALO® by RGF® is designed to eliminate sick building syndrome risks by reducing odors, air pollutants, VOCs (chemical odors), smoke, mold, bacteria and viruses. The REME HALO® units are easily mounted into air conditioning and heating systems air ducts where most sick building problems start. When the HVAC system is in operation, the REME HALO® unit creates an Advanced Oxidation Plasma consisting of Ionized Hydro-peroxides, Super oxide ions and Hydroxide ions. All are friendly oxidizers. By friendly oxidizers, we mean oxidizers that revert back to oxygen and hydrogen after the oxidation of the pollutant.