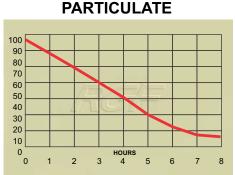

- Increased Ionized Hydro-Peroxide Output
- New Enhanced Catalyst With Zinc For Faster Kill Rates
- Easier, Faster, No Tool Cell Replacement

The REME HALO® by RGF® is the next generation of IAQ technology. RGF® has redesigned their REME HVAC unit with higher Ionized Hydro-peroxide output, which gives faster kill rates for microbials in the air as well as on surfaces. Also, this higher output drops more particulate from the air bringing relief to those who suffer from allergies and other respiratory issues.